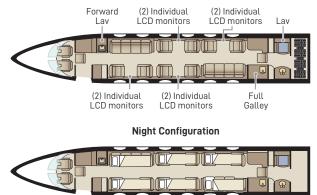

## Day Configuration

#### Entertainment

DVD / CD entertainment system Eight individual LCD monitors Eight power outlets

#### Lavatory

Aft lav with full vanity Forward crew lav