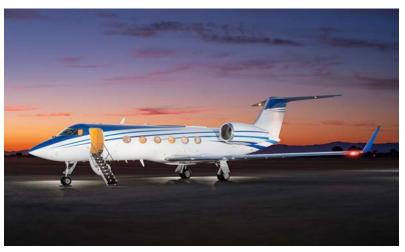

# GULFSTREAM GIV-SP

| Passengers            | 16                 |
|-----------------------|--------------------|
| Sleeps                | 6                  |
| Year of Manufacture   | 1995               |
| Year of Refurbishment | 2022 / 2023        |
| Range                 | 4165NM / 8.5 Hours |
| Baggage Capacity      | 169 cubic feet     |
| WiFi                  | Yes                |
| Lavatory              | 2                  |
| Cabin Width           | 7.3'               |
| Cabin Height          | 6.2'               |
| Cabin Length          | 45.1'              |