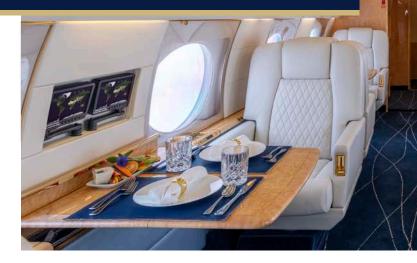

### Galley

Aft full-service galley with sink Microwave oven Convection oven Nespresso coffee maker