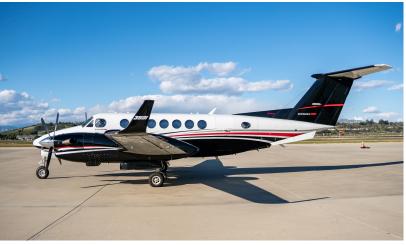

## About the King Air 350i

The King Air 350i is equipped with luxurious executive seating, convenient power outlets, and fold-out tables. It also features a refreshment center, private enclosed aft lavatory, and 14 windows that bathe the cabin in natural light. Moreover, it provides ample storage options with its generous payload and spacious cargo area. Whether its golf bags, fishing gear, or skis, there's ample room to accommodate larger items. The King Air 350i ensures comfort and productivity are maximized with its distinctive and spacious cabin design.