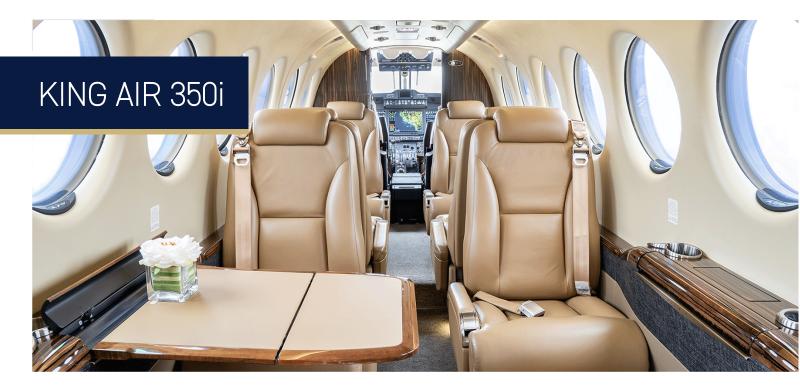

## Features & Amenities

- · Complimentary domestic WiFi
- $\cdot$  Double-club style seating
- · Retractable work tables
- · Refreshment center
- · Storage for 10 suitcases
- · Aft enclosed lavatory
- $\cdot$  Window at each seat
- · Noise cancellation technology

## About the King Air 350i

The King Air 350i is equipped with luxurious executive seating, convenient power outlets, and fold-out tables. It also features a refreshment center, private enclosed aft lavatory, and 14 windows that bathe the cabin in natural light. Moreover, it provides ample storage options with its generous payload and spacious cargo area. Whether its golf bags, fishing gear, or skis, there's ample room to accommodate larger items. The King Air 350i ensures comfort and productivity are maximized with its distinctive and spacious cabin design.