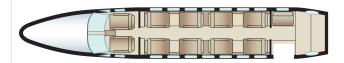

| Passengers            | 8                |
|-----------------------|------------------|
| Year of Manufacture   | 2018             |
| Year of Refurbishment | 2018             |
| Range                 | 1800nm   4 Hours |
| Baggage Capacity      | 70 cubic feet    |
| WiFi                  | Yes              |
| Lavatory              | 1                |
| Cabin Width           | 4'6"             |
| Cabin Height          | 4'9"             |
| Cabin Length          | 19'6"            |

## Day Configuration