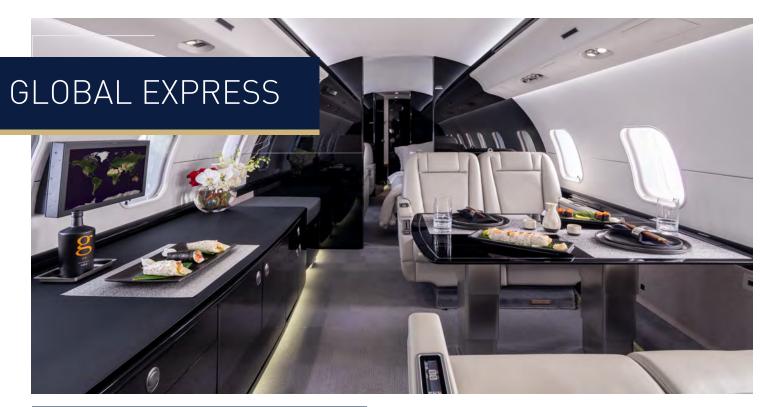

### Galley

Full forward galley Microwave and oven Coffee maker

# Entertainment

Honeywell Ovation Cabin Entertainment System Three large LED monitors Four personal monitors USB charging power outlets at each seat