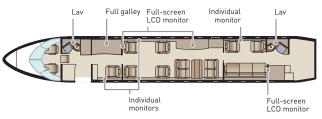

### **Day Configuration**

# Entertainment

Honeywell Ovation Cabin Entertainment System Three large LED monitors Four personal monitors USB charging power outlets at each seat

# Lavatory

Forward lavatory Aft lavatory with full vanity