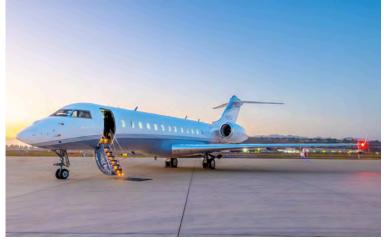

| Passengers                    | 12                 |
|-------------------------------|--------------------|
| Sleeps                        | 6                  |
| Year of Manufacture           | 2003               |
| Year of Refurbishment         | 2021               |
| Range                         | 6000 NM / 12 Hours |
| Baggage Capacity              | 195 cubic feet     |
| Domestic & International WiFi | Yes                |
| Lavatory                      | 2                  |
| Cabin Width                   | 8.2"               |
| Cabin Height                  | 6.3'               |
| Cabin Length                  | 48.4'              |