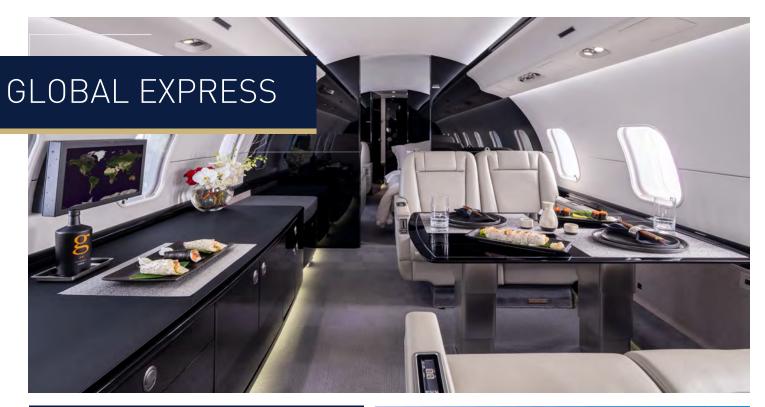

#### Galley

Full forward galley Microwave and oven Coffee maker

## Entertainment

Honeywell Ovation Cabin Entertainment System Three large LED monitors Four personal monitors USB charging power outlets at each seat

## Lavatory

Forward lavatory Aft lavatory with full vanity