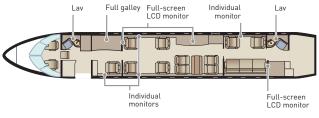

# Day Configuration

## Entertainment

Honeywell Ovation Cabin Entertainment System Three large LED monitors Four personal monitors USB charging power outlets at each seat

## Lavatory

Forward lavatory Aft lavatory with full vanity