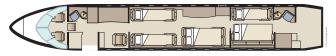

### **Night Configuration**

## Entertainment

Honeywell Ovation Cabin Entertainment System Three large LED monitors Four personal monitors USB charging power outlets at each seat

## Lavatory

Forward lavatory Aft lavatory with full vanity